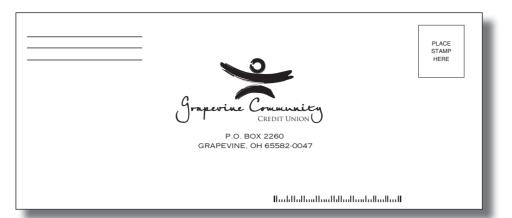

## DRIVE THRU ENVELOPES "EXTRAORDINARIE"

**Open End** 

### **60** DRIVE THRU DESIGNS for Credit Unions Only

Use designs that WORK for you and help market your products and services.

Coordinate your marketing with matching Statement Stuffers and Postcards.

4-color drive thru designs and available on request.

ITEM COLORS: 2-color imprint of face SIZE: 3.25" x 7" open-end style with latex seal is <u>standard</u> OPEN-SIDE STYLE: Available on request IMPRINT AREA: 1" × 3" SET UP: \$28.00

| 1,000  | 2,500  | 5,000  | 7,500   |
|--------|--------|--------|---------|
| \$88/M | \$69/M | \$63/M | \$58/M  |
| _      |        |        |         |
| 10,000 | 25,000 | 50,000 | 100,000 |

All pricing is per 1000 per design. Ask about combination pricing on multi-design runs on drive thru envelopes.

Go to www.creditunionmarketing.com for 60 More Fantastic Drive Thru Designs.

2665 AERO DRIVE · GRAND PRAIRIE, TX 75052