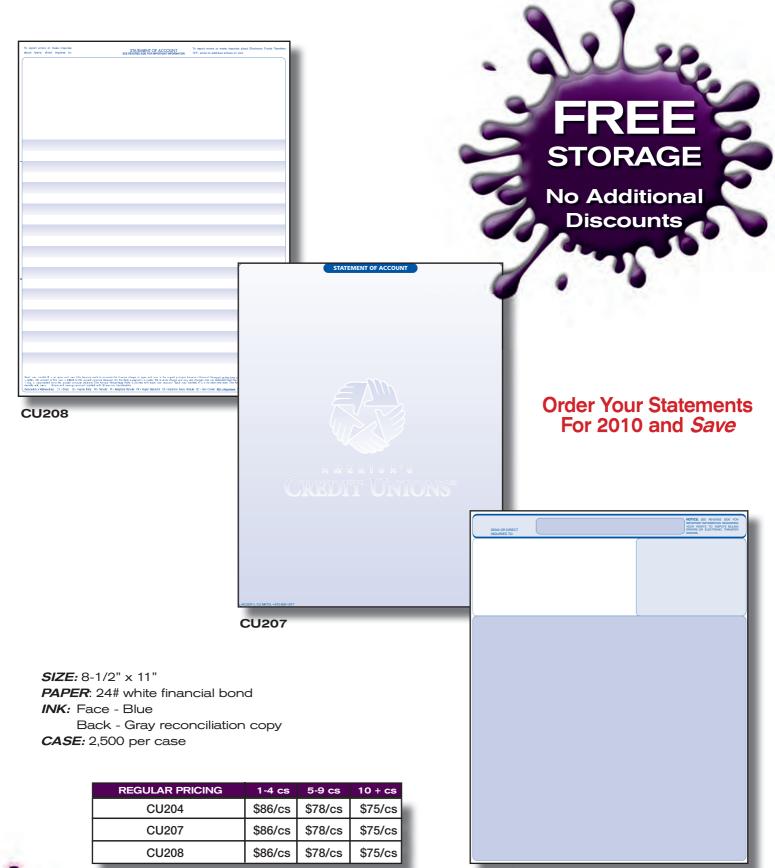

## STOCKED LASER PRINT STATEMENTS

CU204

USE FAXABLE "QUICK ORDER" FORM • FAX 972-606-8482

## **CUSTOM LASER PRINT STATEMENTS**

Either fax or mail (best) your current sample and the quantity you usually order. We will call with pricing. We will also make suggestions to make your forms safer to use & professional looking. Free storage. (Ideal for Recovery Regulations)

### Order Your Forms For 2010 and *Save*

Either fax or mail (best) your current sample and the quantity you usually order. We will call with pricing. We will also make suggestions to make your forms safer to use & professional looking. Free storage. (Ideal for Recovery Regulations)