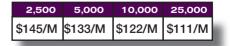

Non-Window

- · Can combine window & non-window for total quantity price.
- Add \$4 per 1000 for 2-color imprint

| REGULAR GUM PRICING | 2,500   | 5,000   | 10,000  | 15,000  | 20,000  | 25,000  | 50,000  |
|---------------------|---------|---------|---------|---------|---------|---------|---------|
| REGULAR PRICE       | \$65.46 | \$52.85 | \$47.45 | \$42.91 | \$39.67 | \$33.36 | \$31.79 |
| NEW ORDER PRICE     | \$55.64 | \$44.93 | \$40.34 | \$36.48 | \$33.72 | \$28.36 | ASK     |