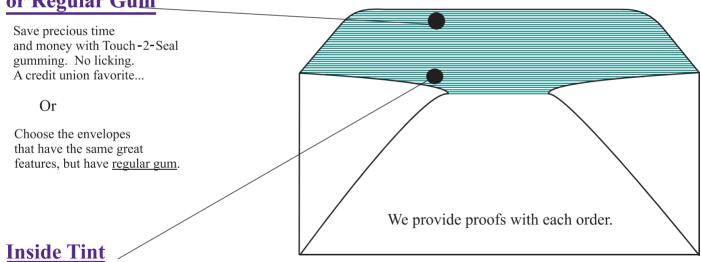

# **Touch-2-Seal Envelopes**

|                                                                                               | Order Your Envelopes<br>For 2010 and <i>Save</i> |
|-----------------------------------------------------------------------------------------------|--------------------------------------------------|
| McCabe, Hamilton<br>& Renny<br>Federal Credit Union<br>P.O. Boz 210<br>Honolulu, Hawaii 96810 | TEXAS<br>FIRST 777 FREEPORT PARKWAY              |
| Blue Inside Tint - CU42P                                                                      | COPPELL, TX 75019                                |

Black Inside Tint - CU48P

- · Combine window and non-window Touch-2-Seal envelopes for total quantity pricing
- The custom window works perfectly for credit union checks and receipts
- Two inside tint colors available on Touch-2-Seal window envelopes (blue or black). Credit Unions should always use privacy tint.
- Add only \$4 per 1000 for your imprint in two colors
- Can you store them? Yes, and it is FREE!
- View your stored envelopes online, 24/7
- Release envelopes as needed online or via fax
- Spoil your staff with Touch-2-Seal envelopes
- Customers using our storage receive a monthly report via email. WOW!!

### <u>Touch-2-Seal</u> or Regular Gu<u>m</u>

Protect your confidential info (account or Social Security numbers) from being read. Available in 3 different color tints to give that professional look.

Credit Union Marketing 2665 Aero Drive Grand Prairie, TX 75052 (800) 993-7000 www.creditunionmarketing.com Email: sales@creditunionmarketing.com