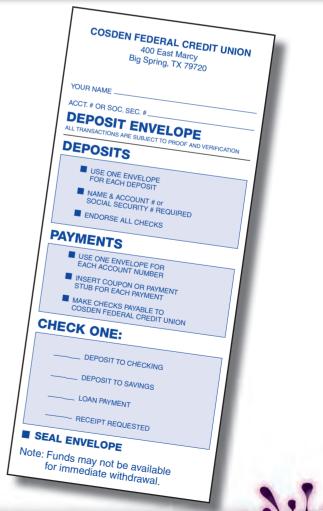

## **DEPOSIT / WITHDRAWL FORM**

| Front                                 | COASTAL COMMUNITY FEDERAL CREDIT UNION<br>Main Office New Branch Branch<br>2302 Church St. 2600 FKN 1756<br>2302 Church St. 2600 FKN 175768 (409) 97149095                                                                                                                                                                                                                                                                                                                                                                                                                                                                                                                                                                                                                                                                                                                                                                                                                                                                                                                                                                                                                                                                                                                                                                                                                                                                                                                                                                                                                                                                                                                                                                                                                                                                                                                                                                                                                                                                                                                                                                        | DATE MEMBER TRANSACTION FORM | 15%<br>DISCOUNT                          |
|---------------------------------------|-----------------------------------------------------------------------------------------------------------------------------------------------------------------------------------------------------------------------------------------------------------------------------------------------------------------------------------------------------------------------------------------------------------------------------------------------------------------------------------------------------------------------------------------------------------------------------------------------------------------------------------------------------------------------------------------------------------------------------------------------------------------------------------------------------------------------------------------------------------------------------------------------------------------------------------------------------------------------------------------------------------------------------------------------------------------------------------------------------------------------------------------------------------------------------------------------------------------------------------------------------------------------------------------------------------------------------------------------------------------------------------------------------------------------------------------------------------------------------------------------------------------------------------------------------------------------------------------------------------------------------------------------------------------------------------------------------------------------------------------------------------------------------------------------------------------------------------------------------------------------------------------------------------------------------------------------------------------------------------------------------------------------------------------------------------------------------------------------------------------------------------|------------------------------|------------------------------------------|
| есоринант си мкта<br>1.еконет си мкта | Galveston, TX 77550<br>(409) 765-6067       LaMartue r/90         MEMBER NAME (PRINT)         DEPOSIT TO:         Savings         Checking         Loan Pmt.         Less Cash                                                                                                                                                                                                                                                                                                                                                                                                                                                                                                                                                                                                                                                                                                                                                                                                                                                                                                                                                                                                                                                                                                                                                                                                                                                                                                                                                                                                                                                                                                                                                                                                                                                                                                                                                                                                                                                                                                                                                    | Savings \$                   | All NEW Orders<br>Before 1/31/10         |
| your                                  | total \$<br>Dependent may not be available to immediate weiremediate weir |                              | OTAL<br>OTAL ON THE FRONT OF THIS TICKET |

ITEM: CU601 1-PART MEMBER TRANSACTION FORM 1 PART: 24# White SIZE: 8-1/2" x 3-2/3" INK: Face - any one color Back - Gray lines for listing additional checks for deposit. SET UP: \$45.00

CHECKS LIST SINGLY

#### ITEM: CU602 2-PART NCR MEMBER TRANSACTION FORM

PARTS: #1 White NCR #2 CANARY NCR SIZE: 8-1/2" x 3-2/3"

withdrawls and transfers all on

one form.

INK: Face - any one color

Back - Gray lines for listing additional checks for deposit. SET UP: \$45.00

| REGULAR PRICING | 5,000  | 10,000 | 25,000 | 50,000 |
|-----------------|--------|--------|--------|--------|
| CU601 1-Part    | \$64/M | \$46/M | \$35/M | \$26/M |
| CU611 2-Part    | \$87/M | \$63/M | \$49/M | \$39/M |