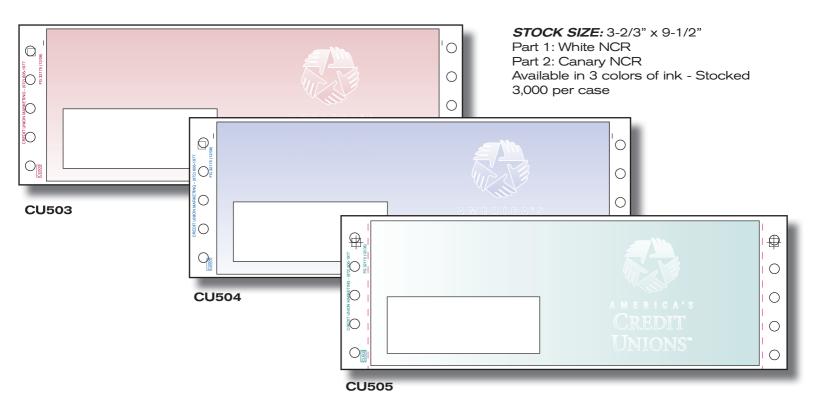

## **STOCK RECEIPTS**

**STOCK SIZE:** 3-1/2" x 9-1/2" Part 1: White NCR Part 2: Canary NCR Available in Blue ink - Stocked Other colors available (min. 5 cases) 2,500 per case.

alure.

| PRICING        | 1-4 cs.    | 5-9 cs.    | 10 cs.     |
|----------------|------------|------------|------------|
| CU-503/504/505 | \$79.88/cs | \$74.72/cs | \$71.71/cs |
| CU-103/104     | \$69.71/cs | \$64.14/cs | \$61.78/cs |