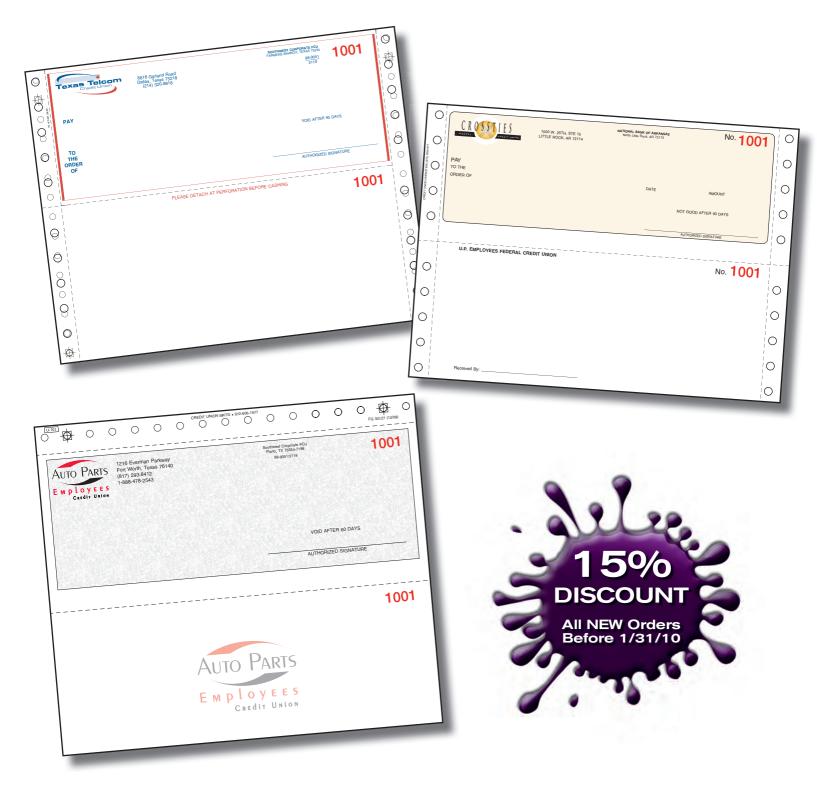

## CUSTOM CONTINUOUS & SNAP-A-PART CHECKS

Either fax or mail (best) your current sample and the quantity you usually order. We will call with pricing. We will also make suggestions to make your forms safer to use & professional looking. Free storage. (Perfect for Recovery Regulations)

*STOCK SIZE:* 8-1/2" x 11" *PAPER:* Check Protect Safety Paper *INK:* 2-Color ink *NUMBERING:* Consecutive numbering and MICR ink. *DESIGN:* To match your system.

Either fax or mail (best) your current sample and the quantity you usually order. We will call with pricing. We will also make suggestions to make your forms safer to use & professional looking. Free storage. (Ideal for Recovery Regulations)