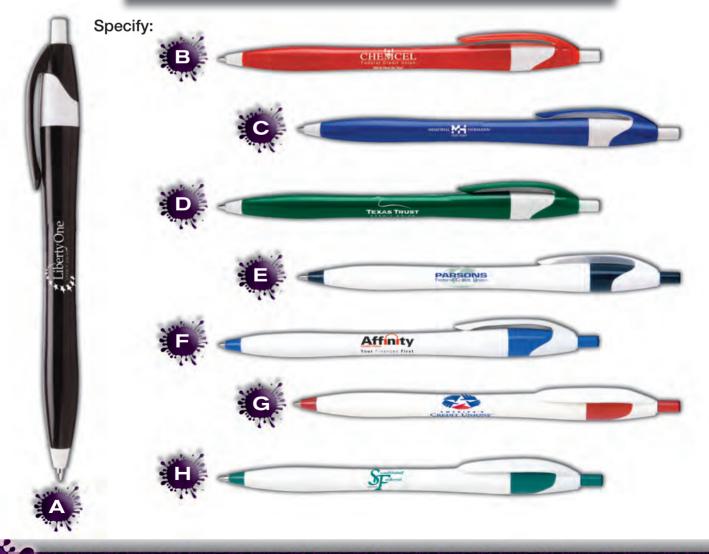

# THE CONTOUR-CLICK PEN

#### *ITEM* # AS101

- Top Quality German ink with Swiss tip
- Black ink cartridge is standard. Blue ink available on request
- Wonderful writing instrument
- Fresh new design
- Quick service is available
- Your customers will keep this pen
- Quick 5-day production time

COLORS AVAILABLE: Solid Barrel - Black, red, blue and green

White Barrel - Tips black, red, blue and green *IMPRINT SIZE:* 1.25" W X .75" H *IMPRINT COLORS:* Your Choice: White is best on colored barrels