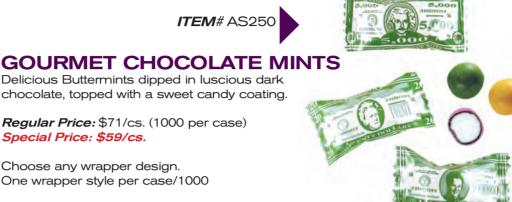

ITEM# AS251

Delicious Buttermints dipped in luscious dark chocolate, topped with a sweet candy coating.

**ITEM**# AS250

Regular Price: \$71/cs. (1000 per case) Special Price: \$59/cs.

Choose any wrapper design. One wrapper style per case/1000