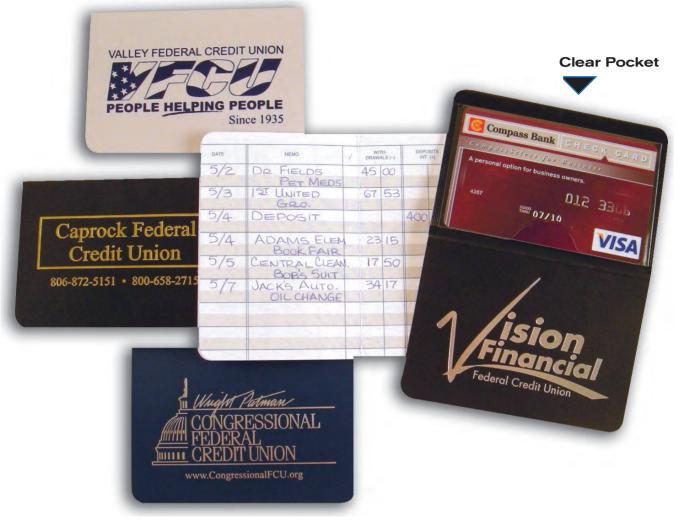

### ATM / DEBIT CARD REGISTER FOIL STAMPED

#### ITEM: #AS127 ATM/DEBIT CARD REGISTER

- Clear pocket holds and protects magnetic strip on your ATM and debit cards
- Provides a place to record transactions

SIZE: Folded: 2-5/8" x 3-3/4"
 ITEM COLORS: Dark blue, black, gray and white
 FOIL COLORS AVAILABLE: Metallic gold, metallic silver, black, white, burgundy, red, navy blue, green
 IMPRINT AREA: 2.5" H x 3.5" W
 SET-UP: \$70.00

#### **NO ADDITIONAL DISCOUNTS**

| 250      | 500    | 1,000 | 3,000 | 5,000 | 10,000 |
|----------|--------|-------|-------|-------|--------|
| \$1.99ea | \$1.33 | .94   | .69   | .62   | .56    |

ALWAYS EXPECT A QUALITY PRODUCT · CREDIT UNION MARKETING