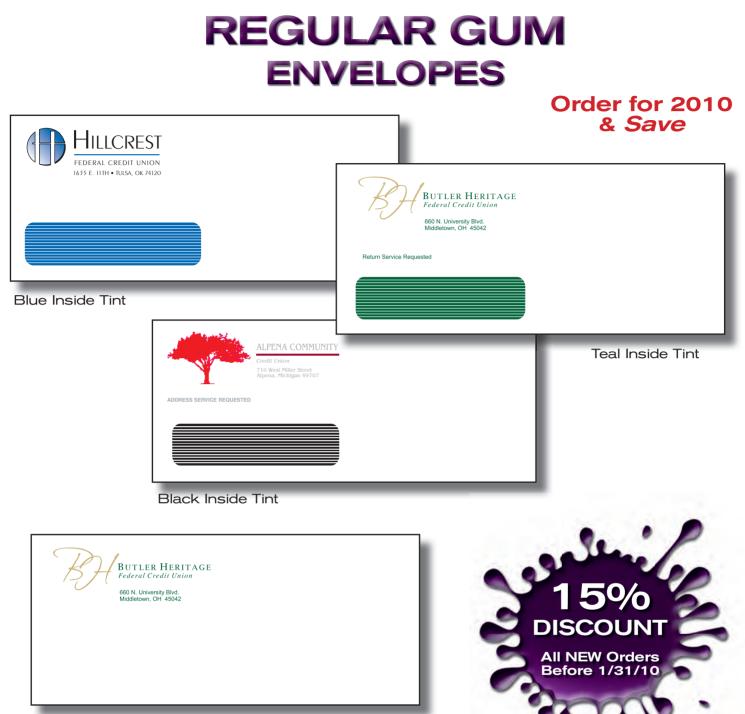

Non-Window

- · Can combine window & non-window for total quantity price.
- Add \$4 per 1000 for 2-color imprint

| REGULAR GUM PRICING | 2,500   | 5,000   | 10,000  | 15,000  | 20,000  | 25,000  | 50,000  |
|---------------------|---------|---------|---------|---------|---------|---------|---------|
| REGULAR PRICE       | \$65.46 | \$52.85 | \$47.45 | \$42.91 | \$39.67 | \$33.36 | \$31.79 |
| NEW ORDER PRICE     | \$55.64 | \$44.93 | \$40.34 | \$36.48 | \$33.72 | \$28.36 | ASK     |

- CU32 Blue Inside Tint CU38 • Black Inside Tint • Regular Gum • Window Envelope CU34 • Teal Inside Tint CU31 • Blue Inside Tint CU37 • Black Inside Tint • Regular Gum • Non-Window Envelope
- Regular Gum Window Envelope

  - Regular Gum
     Window Envelope
  - Regular Gum
     Non-Window Envelope
- Jumbo Flap • Jumbo Flap
- Jumbo Flap
- Jumbo Flap
- Jumbo Flap

CREDIT UNION MARKETING • 972-606-1977