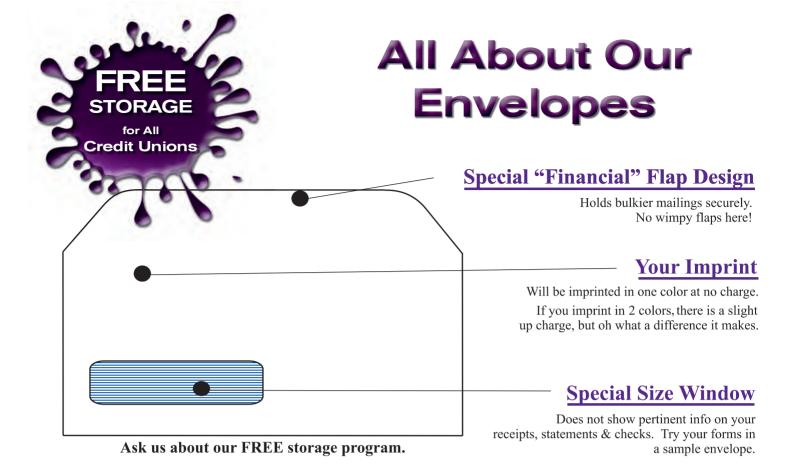

### <u>Touch-2-Seal</u> or Regular Gu<u>m</u>

Protect your confidential info (account or Social Security numbers) from being read. Available in 3 different color tints to give that professional look.

Credit Union Marketing 2665 Aero Drive Grand Prairie, TX 75052 (800) 993-7000 www.creditunionmarketing.com Email: sales@creditunionmarketing.com