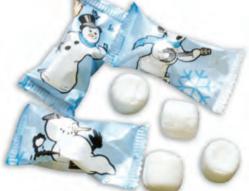

### WHITE BUTTERMINTS

Melt-in-your-mouth Buttermint flavor. Available in any wrapper shown on the left. Order one style wrapper per case of 1000.

Regular Price: \$59/cs. (1000 per case) Special Price: \$49/cs.