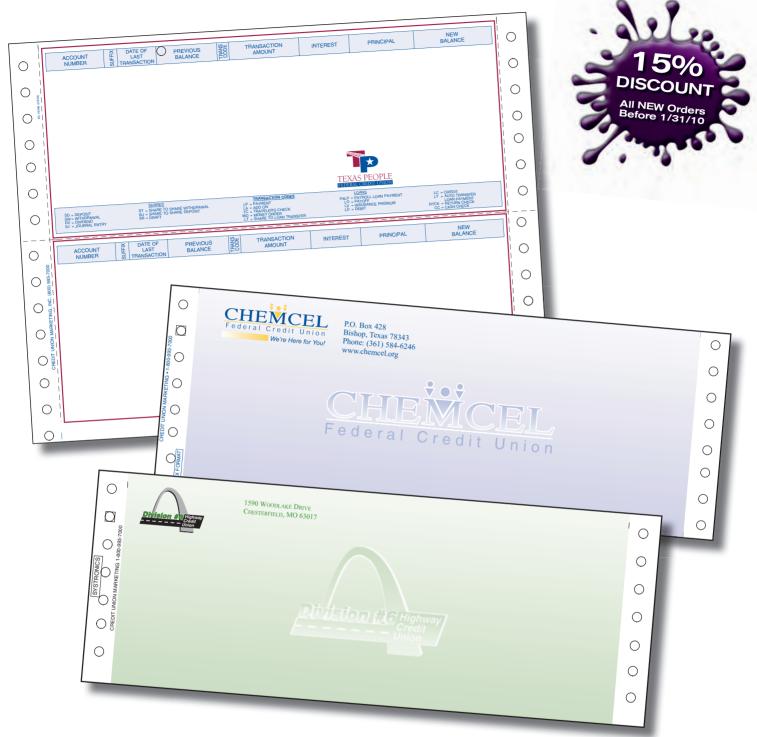

## STOCKED LASER PRINT STATEMENTS

CU204

USE FAXABLE "QUICK ORDER" FORM • FAX 972-606-8482

## **CUSTOM LASER PRINT STATEMENTS**

Either fax or mail (best) your current sample and the quantity you usually order. We will call with pricing. We will also make suggestions to make your forms safer to use & professional looking. Free storage. (Ideal for Recovery Regulations)