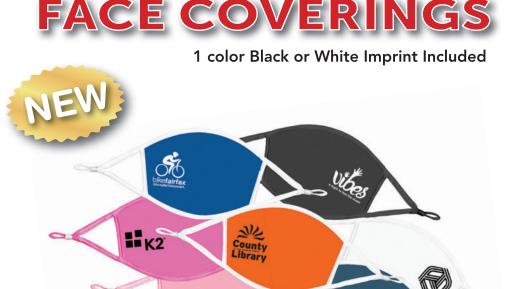

#### #SA-110

- Standard size: 7.25" x 5.25"
- 50% Cotton/50% Polyester: 2ply
- Washable & Reusable
- Ships blank 1-3 days
- Ships printed 5-7 days
- One Per polybag
- Available with Black or White impirnt (Left or right side location)
- Set up printing charge \$60V