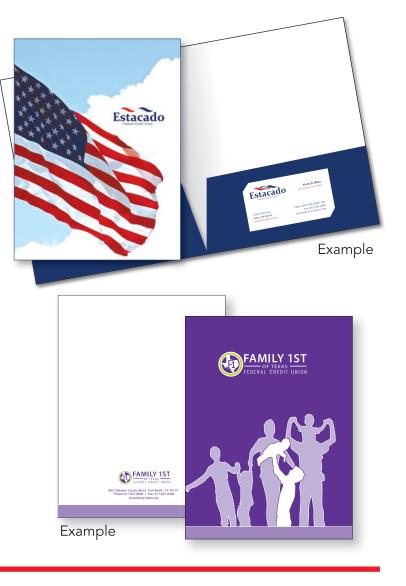

#### **#AS Folder 2-Pocket**

- New Member Packets Ideal for a Prospect and New Member folder
- 9" x 12" Heavy Duty with UV coating
- Full 4-color process print We design for you
- Business Card slit Right Pocket
- One-time Set up: \$48.85

| PRICING | 500        | 1,000    | 2,500    |
|---------|------------|----------|----------|
| REGULAR | \$2.97 ea. | 2.28 ea. | 1.69 ea. |
| SPECIAL | \$2.48 ea. | 1.89 ea. | 1.19 ea. |

Example

2665 AERO DRIVE, GRAND PRAIRIE, TX 75052 800-993-7000 | PHONE 972-606-1977 FAX 972-606-8482