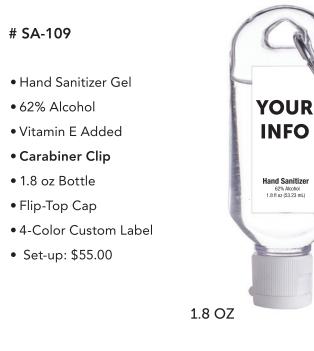

#### # SA-108

- Hand Sanitizer Gel
- 62% Alcohol
- Vitamin E Added
- 1.7 oz Bottle
- Flip-Top Cap
- Perfect Drive Thru (tube) giveaway
- 4-Color Custom Label
- Set-up: \$55.00

1.7 OZ

| # SA-109 Gel | 250       | 500  | 1,000 |  |
|--------------|-----------|------|-------|--|
| Regular      | \$2.29 ea | 2.19 | 2.14  |  |
| Special      | \$1.89 ea | 1.85 | 1.79  |  |