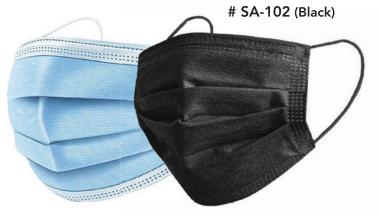

#### # SA-101 (Blue or White)

- Disposable Face Masks
- 3 Breathable Layers
- Comfortable Ear Loops
- Blank No Imprint

| # SA-101 or 102 | 500      | 2,000 | 5,000 |  |
|-----------------|----------|-------|-------|--|
| Regular         | \$.25 ea | .23   | .22   |  |
| Special         | \$.16 ea | .13   | .12   |  |