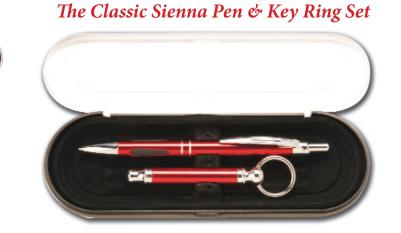

### The Classic Sienna Pen & Key Ring Set

Elegant European Styling with Sleek Metallic Finish and Rich Color Selection.

COLORS AVAILABLE: Blue and Red

IMPRINT AREA: Height 1-3/4" x 3/16"

PACKAGED: Each item is cellophane wrapped

SET-UP: One-Time Laser Logo Charge \$65.00