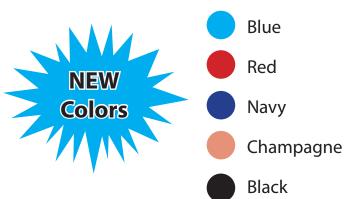

# The Classic Sienna Pens

ITEM # AS099

Elegant European Styling with Sleek Metallic Finish and Rich Color Selection. Your Copy will be Engraved into pen.

COLORS AVAILABLE: Blue, Red, Navy, Champagne and Black IMPRINT AREA: Height 1-3/4" x 3/16" PACKAGED: Each pen is cellophane wrapped SET-UP: One-Time Laser Logo Charge \$65.00