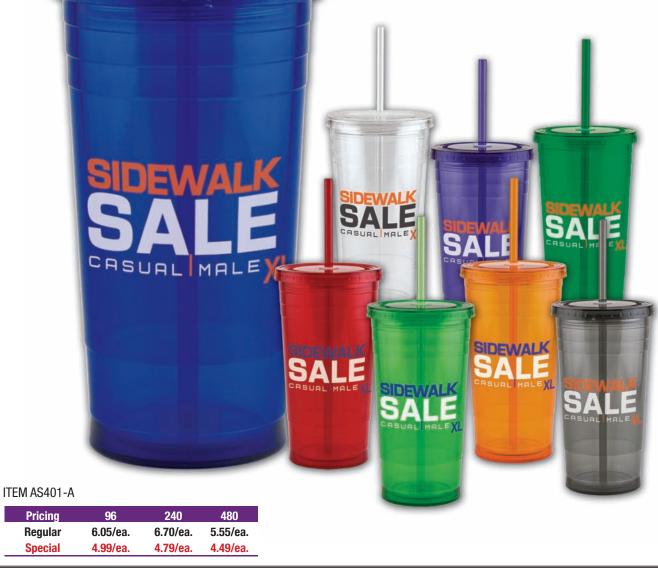

# $\mathbf{24}$ oz. double wall acrylic tumbler

ITEM #AS401-A 24oz DOUBLE WALL ACRYLIC TUMBLER

- This Double wall acrylic tumbler with matching straw makes drinking fun!
- It is our most popular design, only larger
- Actual Size: 7-1/4" H
- Colors Available : Blue, Clear, Purple, Dark Green, Red, Light Green, Orange, Black
- Imprint Area: 2 Side (standard) 3" H x 3" W per side
- Set-up \$45.00 one time only