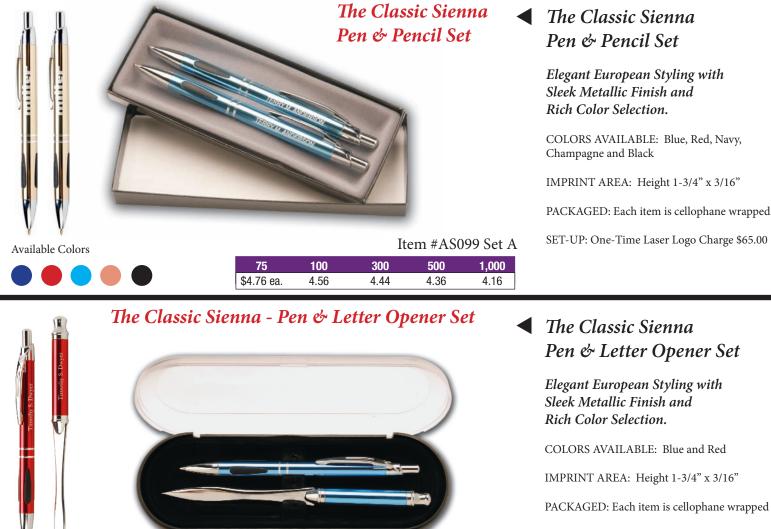

# Pen & Letter Opener Set

Elegant European Styling with

COLORS AVAILABLE: Blue and Red

IMPRINT AREA: Height 1-3/4" x 3/16"

PACKAGED: Each item is cellophane wrapped

SET-UP: One-Time Laser Logo Charge \$65.00

Available Colors

25

\$8.18

50

7.98

|        |      | Ite  | em #AS0 | 99 Set C |
|--------|------|------|---------|----------|
| 25     | 50   | 100  | 300     | 500      |
| \$8.18 | 7.98 | 7.78 | 7.68    | 7.58     |

Item #AS099 Set B

500

7.58

300

7.68

100

7.78