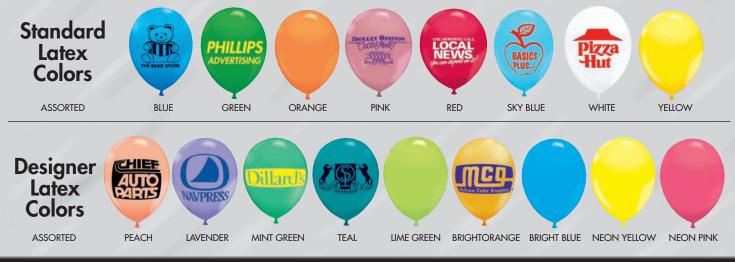

### ITEM #AS247

This beautiful product has multiple colors to choose from with a 1 or 2 sided imprint.

**STANDARD LATEX COLORS AVAILABLE:** Blue, Green, Orange, Pink, Red, Sky Blue, White and Yellow

### DESIGNER LATEX COLORS AVAILABLE:

Peach, Lavender, Mint Green, Teal, Lime Green, Bright Orange, Bright Blue, Newon Yellow, Neon Pink

COLOR ASSORTMENTS: Maximum of 7 colors, within 1 color category only. (Standard or Designer)