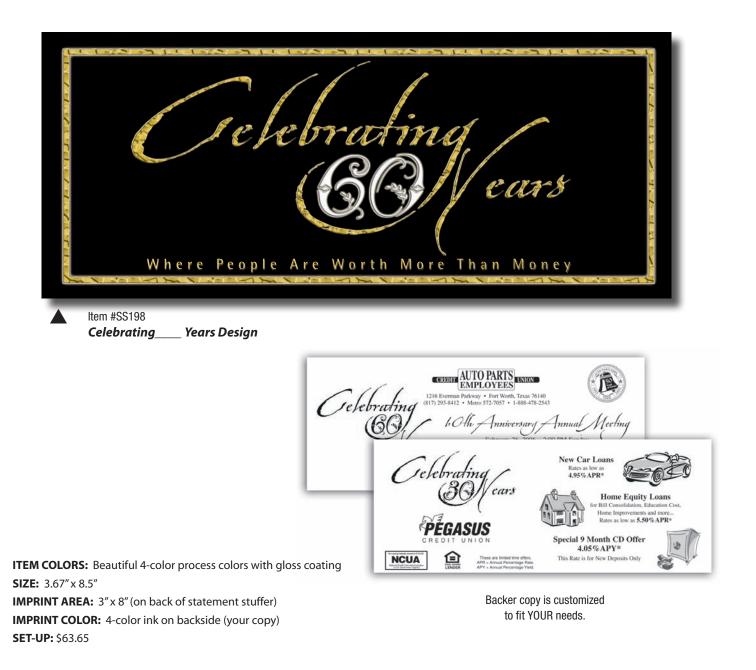

### **STATEMENT STUFFERS**

- · Beautiful 4-color process with gloss coating
- Size 3.67" x 8.5" Statement Stuffers
- Great for statement stuffer, drive-thru and teller-line handouts
- · See additional backer examples on page 8
- We send a PROOF for your approval
- Set-up: \$33.65

### BACKER EXAMPLE

| Item # | 1,000   | 2,500  | 5,000  | 7,500  |
|--------|---------|--------|--------|--------|
| SS945  | \$172/M | 106/M  | 89/M   | 79/M   |
|        | 10,000  | 15,000 | 20,000 | 25,000 |
|        | 76/M    | 69/M   | 65/M   | 59/M   |
|        |         |        |        |        |

Pricing Includes Your Custom 4-color Imprint