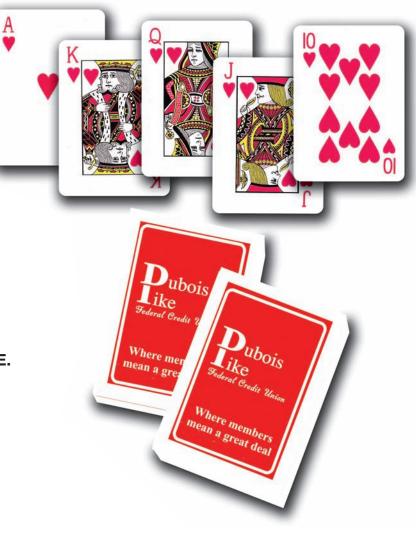

### Item #AS314 PLAYING CARDS DELUXE QUALITY

SIZE CARD: 2-1/2" x 3-1/2" 52 Cards per deck COLORS AVAILABLE: Any 1-Color on back of card. Custom 4-Color on back of card

IMPRINT AREA: Back side 2-1/2" x 3-1/2" SET-UP: \$48.00 PACKAGING: Individually boxed and cello-wrapped

| Pricing | 200        | 400    | 800    | 1,200  |
|---------|------------|--------|--------|--------|
| 1-Color | \$4.09 ea. | \$3.89 | \$3.29 | \$2.99 |

Pricing is per Deck