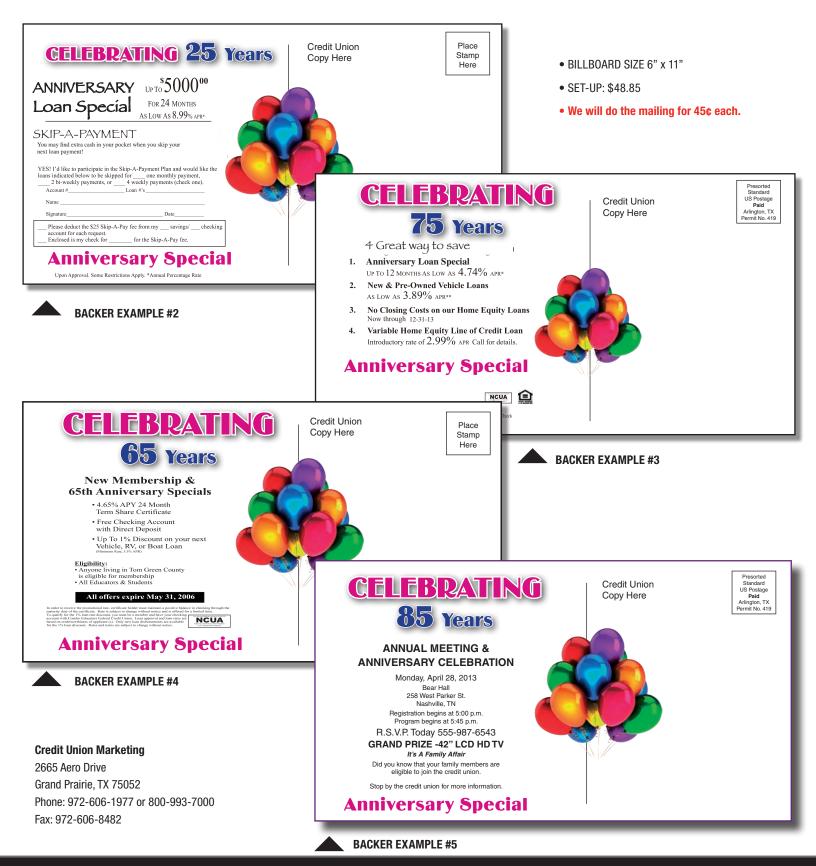

### **BACKER IDEAS**

In addition to the postcard backer idea on page 2 here are four more ideas. Our in-house art department is available to assist you with all your promotions. Simply choose a design style that fits your needs, include the promotion particulars and allow us to create a backer suitable for you.