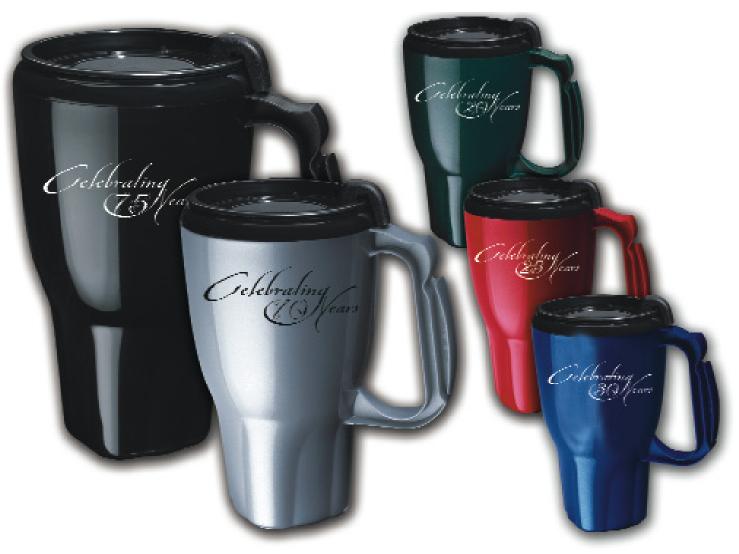

# The Classic Traveler Mug

### ITEM #AS102 "THE CLASSIC TRAVELER MUG"

- Large 16 oz capacity
- High gloss finish
- Top-rack dishwasher safe
- Comfort handle
- Double wall-insulated
  - Quality imprint

| PRICING | 144        | 288      | 576 Up   |
|---------|------------|----------|----------|
| REGULAR | \$3.99 ea. | 3.46 ea. | 3.29 ea. |
| SPECIAL | \$2.99 ea. | 2.99 ea. | 2.99 ea. |

COLORS AVAILABLE: Metallic-blue, red, green, purple, silver, black and brown IMPRINT SIZE: 2"H X 2.25"W on 2 sides **IMPRINT COLORS:** White, silver or gold are recommended SET-UP: \$40.00