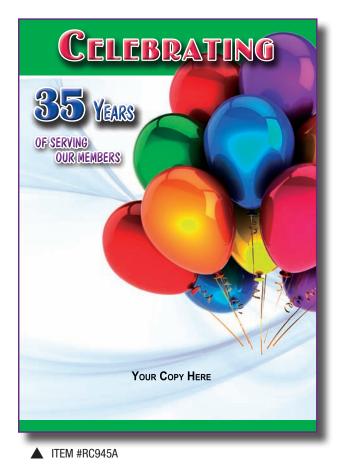

### POSTCARDS

### **CUSTOM POSTCARD DESIGNS**

Your special year (40, 45, 50, 55, 60 etc.) will show on the front. You may want to run several backer copies at one time to get the total quantity pricing. Then you can mail them throughout the year.

ITEM COLORS: Beautiful 4-color process colors with gloss coating SIZE: "Billboard" Size 6" x 11" IMPRINT AREA: 6" X 11" (on back of postcard) IMPRINT COLOR: 4-color ink on backside SET-UP: \$68.85

| PRICING | 1,000   | 2,000 | 3,000 | 5,000 | 7,500 | 10,000 |
|---------|---------|-------|-------|-------|-------|--------|
| REGULAR | \$433/M | 362/M | 299/M | 246/M | 213/M | 199/M  |
| SPECIAL | \$321/M | 299/M | 256/M | 218/M | 199/M | 184/M  |