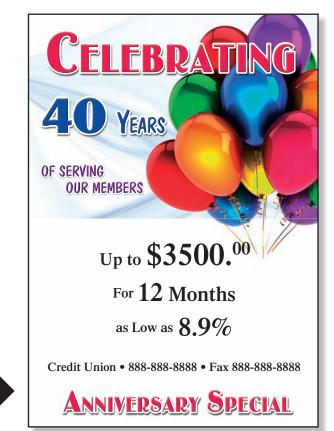

### **CUSTOM POSTCARD DESIGNS**

Your special year (40, 45, 50, 55, 60 etc.) will show on the front. You may want to run several backer copies at one time to get the total quantity pricing. Then you can mail them throughout the year.

ITEM COLORS: Beautiful 4-color process colors with gloss coating SIZE: "Billboard" Size 6" x 11" IMPRINT AREA: 6" X 11" (on back of postcard) IMPRINT COLOR: 4-color ink on backside SET-UP: \$68.85

| PRICING | 1,000   | 2,000 | 3,000 | 5,000 | 7,500 | 10,000 |
|---------|---------|-------|-------|-------|-------|--------|
| REGULAR | \$433/M | 362/M | 299/M | 246/M | 213/M | 199/M  |
| SPECIAL | \$321/M | 299/M | 256/M | 218/M | 199/M | 184/M  |