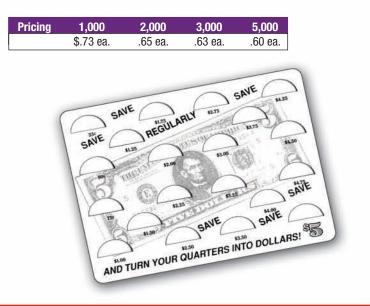

# COIN SAVERS BOOKS

An inexpensive way to advertise your Credit Union and promote savings programs. We can customize a cover in as many colors as necessary to meet your marketing objectives.

TRADITIONAL SIZE holds \$5 in Quarters

DIFFERENT STYLES to choose from or CREATE YOUR OWN!!!

Design A

FEED M

QUARTERS AND WATCH ME

ITEM #AS314

### "Custom Coin Saver Books"

PRODUCT SIZE: Closed: 3 1/4" x 5 1/4" IMPRINT AREA: Front: Varies Back: 3 1/4" x 5 1/4" IMPRINT COLOR: Black PMS COLOR MATCH: Add \$50.00 SET-UP CHARGE: \$75.00

Custom Coin Saver Books Available. Call for pricing