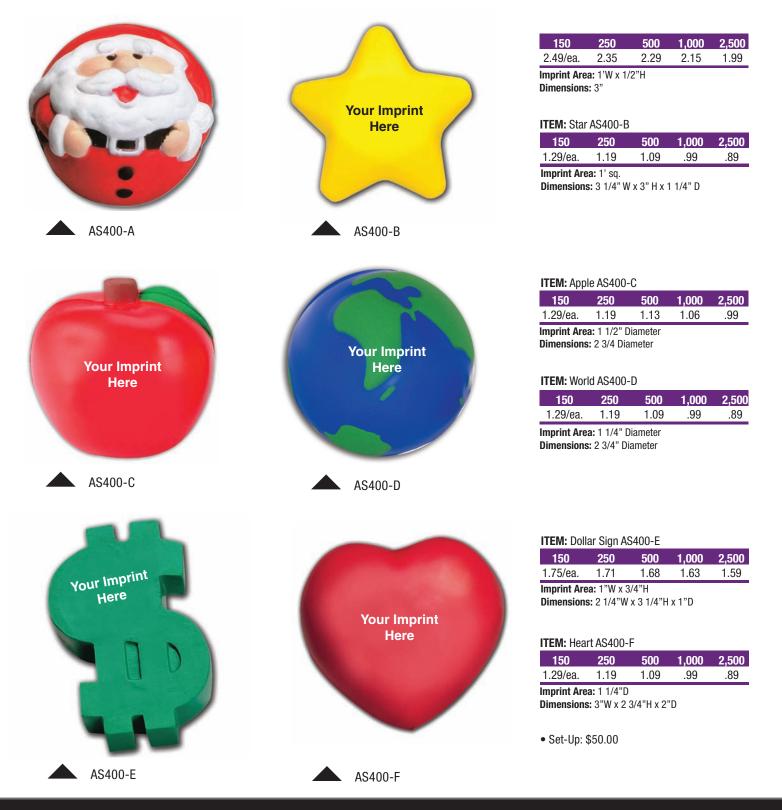

### STRESS RELIEVERS

### **HIGH-QUALITY STRESS RELIEVERS**

These handcrafted polyurethane foam stress relievers are a fun way to promote your financial institution, while also helping relieve the stress of everyday life.