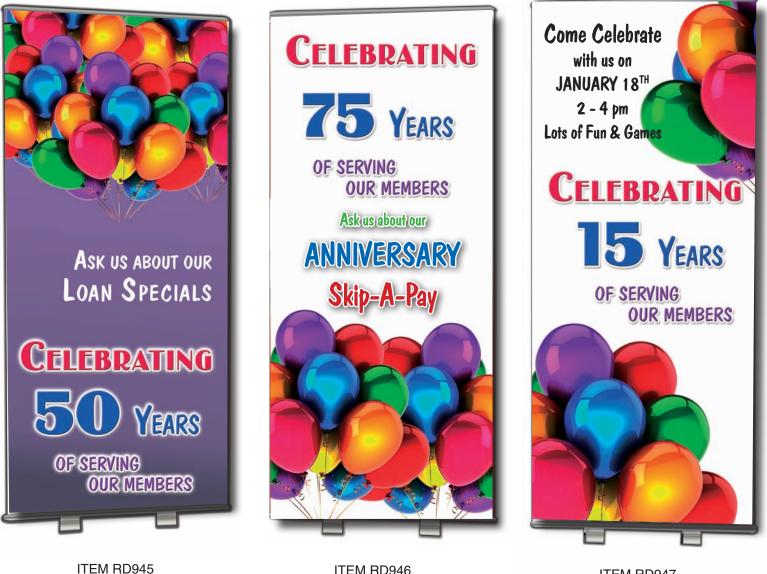

# RETRACTABLE DISPLAY

We modify these designs to fit YOUR needs

ITEM RD947

- Attention getting size 33" x 80" (6 1/2' high)
- Single side imprint
- Light weight and easy to install
- Includes stand and carrying case
- Includes your copy
- Setup \$48.00 one-time charge
- Ideal for your lobby

Regular Price: \$247/ea.

Anniversary Special: \$197/ea.

Credit Union Marketing 2665 Aero Drive Grand Prairie, TX 75052 Phone: 972-606-1977 or 800-993-7000 Fax: 972-606-8482