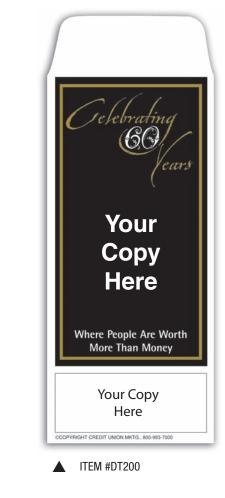

### CUSTOM DRIVE-THRU ENVELOPE

Your special year (40, 45, 50, 55, 60 etc.) will show on the front. *Item # DT200E* Open End Style – This is our standard *Item # DT200S* Open Side Style – Available on request only *ITEM COLORS:* Black & metallic gold ink with your special year *SIZE:* 3-1/4" x 7" Latex seal *IMPRINT AREA:* At bottom and middle of drive-thru *IMPRINT COLOR:* Your imprint in black ink *SET-UP:* \$68.85

| 1,000   | 2,500  | 5,000  | 7,500  | 10,000  |
|---------|--------|--------|--------|---------|
| \$129/M | 86/M   | 64/M   | 59/M   | 54/M    |
| 15,000  | 20,000 | 25,000 | 50,000 | 100,000 |
| \$50/M  | 48/M   | 47/M   | 44/M   | 42/M    |
|         |        |        |        |         |