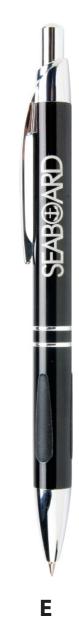

# The Classic Sienna Pens

ITEM # AS099

Elegant European Styling with Sleek Metallic Finish and Rich Color Selection. Your Copy will be Engraved into pen.

COLORS AVAILABLE: Blue, Red, Navy, Champagne and Black IMPRINT AREA: Height 1-3/4" x 3/16" PACKAGED: Each pen is cellophane wrapped SET-UP: One-Time Laser Logo Charge \$65.00