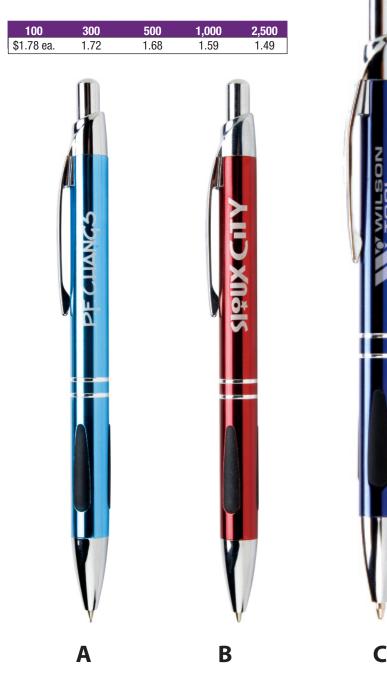

# The Classic Sienna Pens

ITEM # AS099

Elegant European Styling with Sleek Metallic Finish and Rich Color Selection. Your Copy will be Engraved into pen.

COLORS AVAILABLE: Blue, Red, Navy, Champagne and Black IMPRINT AREA: Height 1-3/4" x 3/16" PACKAGED: Each pen is cellophane wrapped SET-UP: One-Time Laser Logo Charge \$65.00